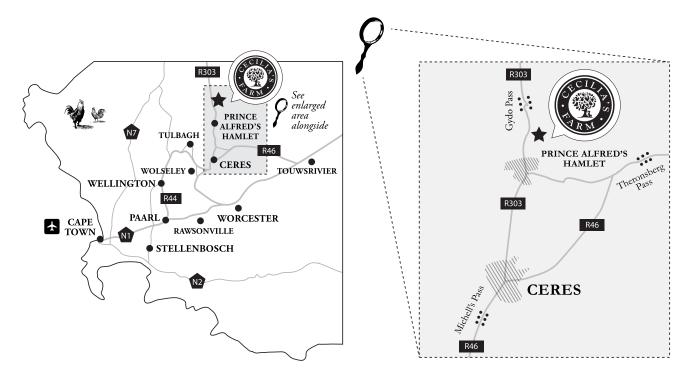

## **DIRECTIONS**

- Head out of Cape Town on the N1 North towards Paarl.
- After about 40km, take the R44 towards Wellington (exit 47)
- Stay on the R44 for 23km until you reach a set of traffic lights just before Wellington. Turn Left.
- Stay on this road for 78km past Hermon and Gouda, through Nuwekloof Pass and through Michell's Pass until your reach Ceres.
- Turn left at the second set of traffic lights.
- Drive for about 10km to Prince Alfred's Hamlet.
- Continue through Prince Alfred's Hamlet.
- After about 2km, you will see the At Source Handmade Foods and Cecilia's Farm Shop on your right.

## **GPS** coordinates:

33°15'54.5"S, 19°19'28.5"E

**Our Farm Shop** right here on the farm stocks our entire range of dried fruit and nuts and you can even buy fresh fruit when in season.